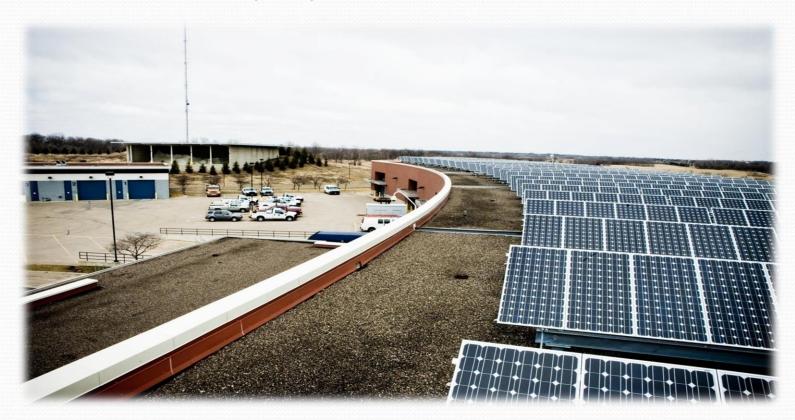

# Reference PV Projects

**Universal Solar** 

> Installation location: Seal Beach, CA

Building type: Military Facility

> System size: 77kW DC

Panel: Universal WXS230P-US, 230W

> Installation location: Medina, MN

Building type: Government Building

> System size: 100kW DC

> Panel: Universal WXS185S, 185W

> Installation location: Verona, WI

System size: 2MW DC

Panel: Universal WXS28oP-US, 28oW

Installation location: Rockford, IL