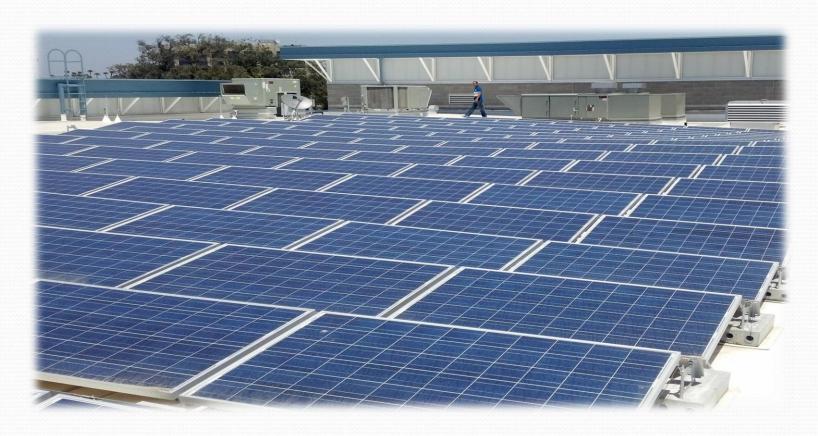

# Reference PV Projects

**Universal Solar** 

> Installation location: Seal Beach, CA

Building type: Military Facility

> System size: 77kW DC

Panel: Universal WXS230P-US, 230W

> Installation location: Medina, MN

Building type: Government Building

> System size: 100kW DC

> Panel: Universal WXS185S, 185W

> Installation location: Verona, WI

System size: 2MW DC

Panel: Universal WXS28oP-US, 28oW

Installation location: Rockford, IL