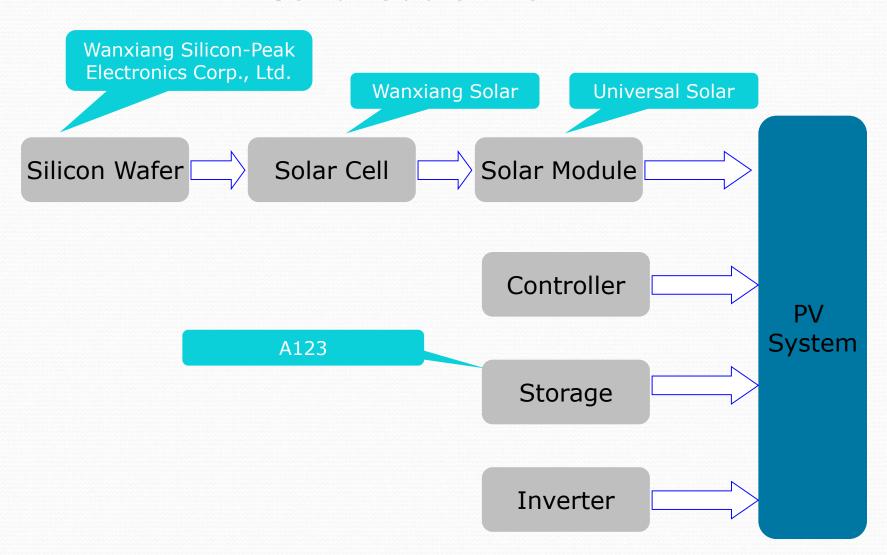

#### Clean Energy Business

- ➤ Renewable Energy manufacturing since 2000
- ➤ Manufacturer of medium/large size silicon ingot and wafer
- ➤ Manufacturer of Hybrid and EV vehicles
- ➤ Build and operate solar/wind farms
- ➤ Solar PV manufacturing (started 2005)
- ➤ Lithium-ion storage manufacturing

#### **Contribution To PV**