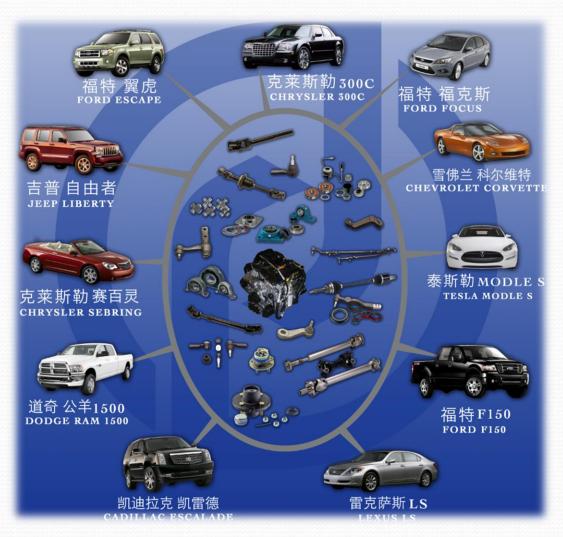

## One in every three vehicles made in USA in 2010 contains components made in Wanxiang's USA plants