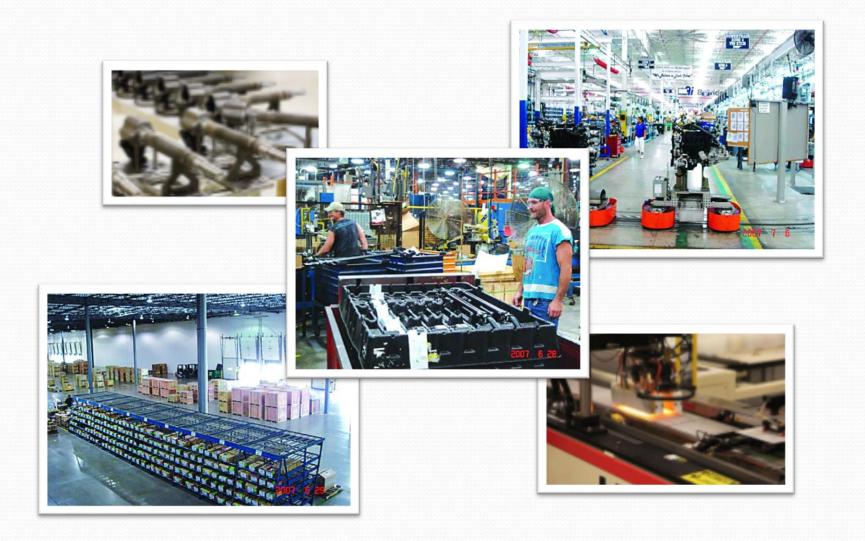

#### Manufacturing Process

Automatic Cell Tabbing and Stringing

#### **Quality Assurance**

Daily re-calibration interval

**Quality Control** 

Every module visually inspected 6x