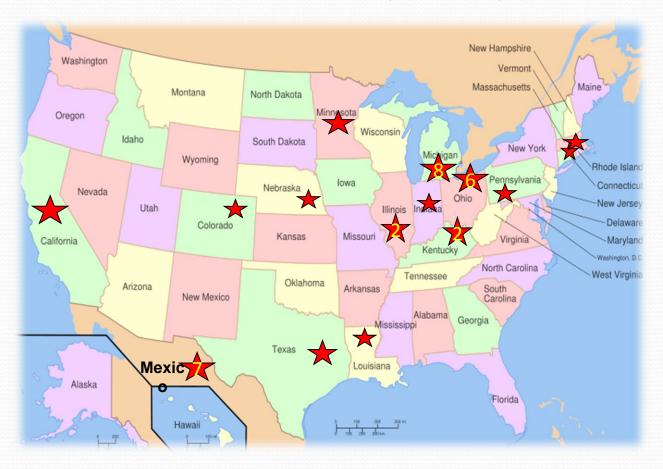

#### **North American Manufacturing Assets**

28 manufacturing facilities located in 14 US states and 7 facilities in Mexico

## One in every three vehicles made in USA in 2010 contains components made in Wanxiang's USA plants

#### 3500 Jobs Saved in 2008-2010