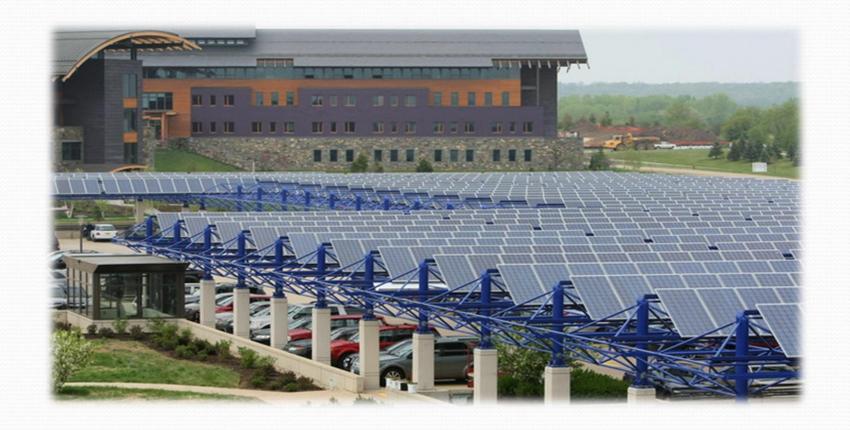

Building type: Government Building

> System size: 100kW DC

> Panel: Universal WXS185S, 185W

> Installation location: Verona, WI

System size: 2MW DC

Panel: Universal WXS28oP-US, 28oW

Installation location: Rockford, IL